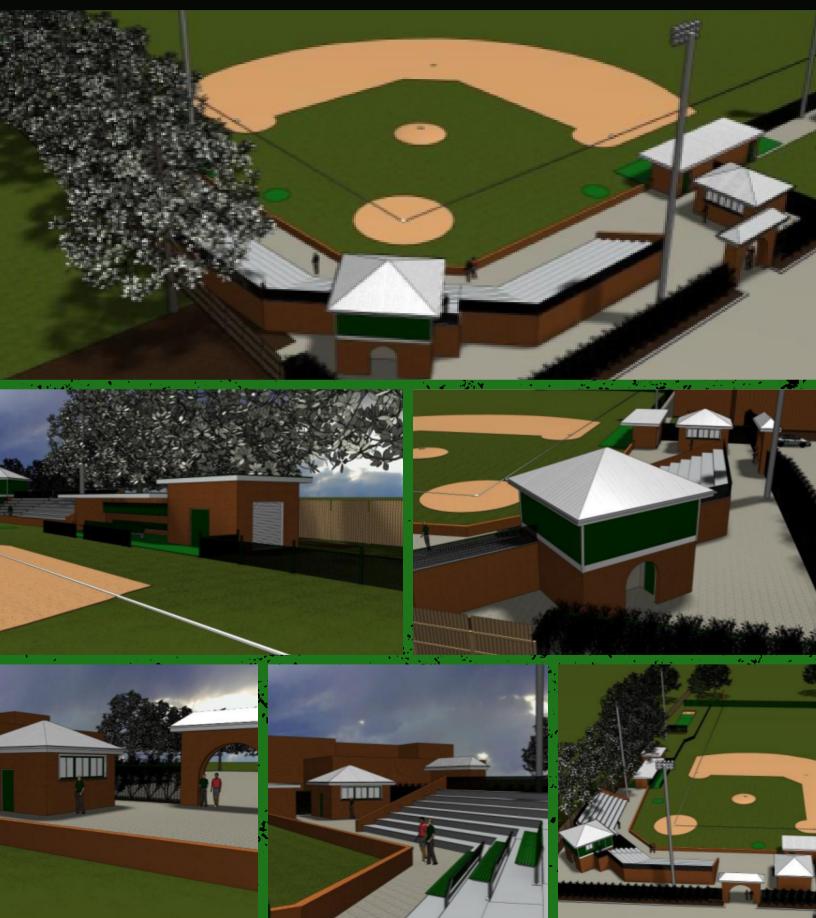

Today, we are embarking on an ambitious endeavor to improve our baseball field significantly. We are excited to announce the campaign to "Revitalize the Diamond", a fundraising initiative that will beautify our ballpark in three phases.

- Phase 1: A state-of-the-art backstop and netting system put in.
- Phase 2: Build a new home dugout and equipment shed.

Phase 3: Optimizing fan viewing with new bleachers as well as adding a new concession stand and press box. The backstop is an integral component of any baseball field, providing essential safety measures for players and spectators alike.

# "REVITALIZE THE DIAMOND" Full Scope of the Project

Phase 1: Backstop netting – A complete rebuild of the backstop and netting with the use of a new netting system that opens the sightlines for all spectators and better protects the neighborhood from foul balls.

Estimated completion Date by February 2024

Estimated Cost: \$60K

Phase 2: New Dugouts with railing and equipment shed along the 3rd base line – A complete rebuild of the third base home dugout and attached equipment shed to house all field maintenance materials. Also, a new protective railing spanning the length of the dugout will be installed.

Estimated completed by January 2025

Estimated Cost: \$80K

<u>Phase 3:</u> Create a new concession stand, new field entrance, renovate restrooms and press box, new connecting bleachers

**Estimated completed date: TBD** 

**Estimated Cost: \$160K** 